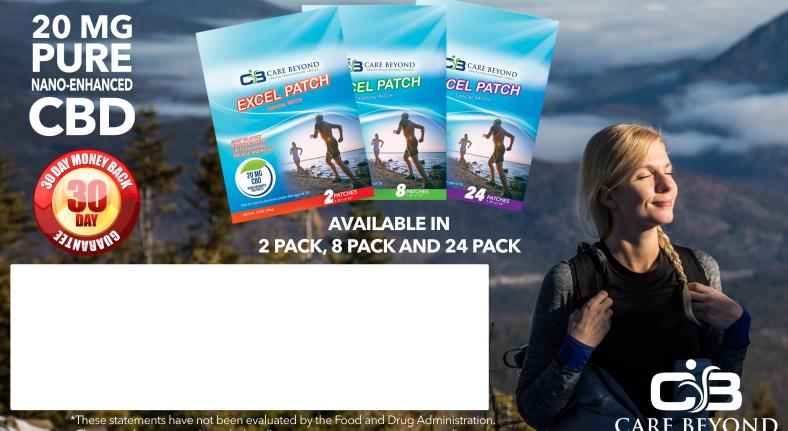

## **The Excel CBD Patch - Better Than Oil!**

With 20 Mg of Pure "Nano-Enhanced" CBD

- Better Than Oils and Balms
- Absorbs Up to 10X Faster with No Mess or Smell
- **W** Ultra-Fast Uptake into Your Body
- 父 Unparalleled Bio Availability
- Attractive Ultra-thin Adhesive **Backed Patch**
- **O** Long Lasting Up to 24 Hours

"Nano Enhanced" means that the CBD is run through a special laboratory process to produce particle sizes less than 100 nm (that's 100 billionths of a meter). This allows for ultra-rapid uptake into your body, and unparalleled bio-availability.

Basically, you are getting very, very, very tiny particles of CBD that can absorb up to 10X more effectively than the typical oils and balms that you see in the marketplace today.

The attractive, ultra-thin patch can be applied directly to a sore spot or any part of your body for fast and effective CBD right on point, while providing ongoing delivery of bio-available CBD throughout the rest of your body's Endocannabinoid System to help keep it in balance for up to 24 hours.