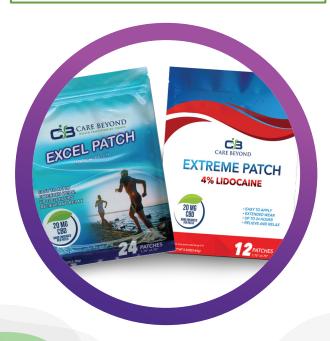

Each patch contains 20 Mg of pure CBD that has been "nano enhanced", meaning that the CBD particles have been scientifically reduced in size to a billionth of a meter or less. This helps you to get virtually ALL of the amazing health benefits of pure CBD, but in a delivery form that is taken up by your body about 10 times more effectively than regular CBD oil. Each patch lasts up to 24 hours. Just stick it on your skin and forget it!

So why is the Excel/Extreme patch so much more effective? Your body is more than 70 percent water. Because regular CBD oil is "lipophilic", or "fat loving", your body doesn't absorb it very well. However, CBD in its nano form can pass directly through your skin for nearly total absorption into your system. This brings you a potentially greater health response from a smaller amount of CBD!