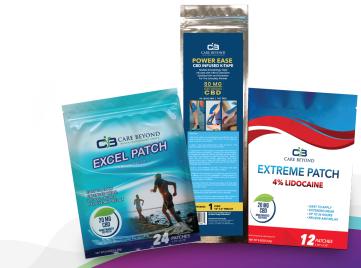

CBD is believed to be one of the most effective sources of non-psychoactive phyto-cannabioids available for helping to bring your ECS back into balance.

Care Beyond's Excel/Extreme Nano **Patches and Power** Ease Tape are a simple and highly effective means in helping your ECS.

TO ORDER, CONTACT:

Care Beyond's Power Ease tape represents a massive improvement over standard K-tape. Using premium cotton and spandex, its therapeutic performance is dramatically improved by infusing it with 80mg of pure, nano-enhanced CBD Isolate and 4% Lidocaine. These vital enhancements can provide unmatched therapeutic benefit for your body's Endocannabinoid system, as well as localized pain

In its conventional form, kinesiology tape (aka "K-Tape") is a therapeutic stretchy tape that mimics the skins' elasticity. It is typically applied to various joint and muscle areas of the body to help reduce pain and swelling, support and decompress injured muscles and joints, and improve physical performance without restricting range of motion. With proper application techniques, K-tape may also help reduce the appearance of scar tissue after surgery.